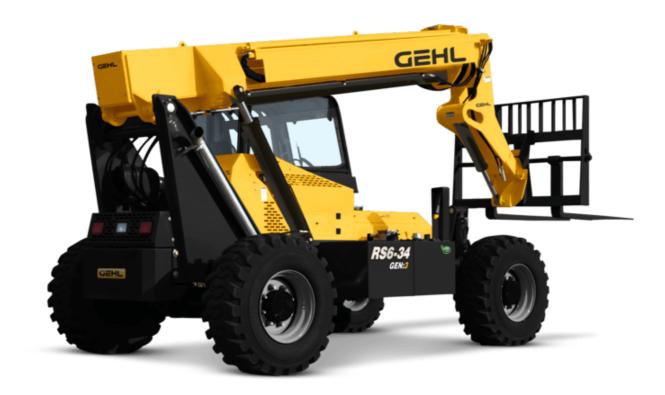

## RS6-34 GEN·3

## RS6-34 GEN:3 Created on August 22, 2023 at 8:13:13 p.m. UTC

| Capacities                            |     | Metric                           | Imperial                         |
|---------------------------------------|-----|----------------------------------|----------------------------------|
| Max. capacity                         |     | 2721.55 kg                       | 6000 lb                          |
| Max. lifting height                   |     | 10.44 m                          | 34 ft 3 in                       |
| Max. outreach                         |     | 7 m                              | 23 ft                            |
| Weight and dimensions                 |     |                                  |                                  |
| Overall length to carriage            | L11 | 4.88 m                           | 16 ft                            |
| Length to face of forks               | 12  | 4.90 m                           | 16 ft 1 in                       |
| Overall width                         | b1  | 2.40 m                           | 7 ft 10 in                       |
| Overall height                        | h17 | 2.36 m                           | 7 ft 9 in                        |
| Wheelbase                             | У   | 2.80 m                           | 9 ft 2 in                        |
| Ground clearance                      | m4  | 350 mm                           | 14 in                            |
| External turning radius               | Wa3 | 3.80 m                           | 12 ft 6 in                       |
| Unladen weight                        |     | 6850 kg                          | 15102 lb                         |
| Overall weight                        |     | 6855 kg                          | 15113 lb                         |
| Standard tyres                        |     | 15 x 19.5                        | 15 x 19.5                        |
| Frame levelling longitudinal +/-      |     | 10 °                             | 10 °                             |
| Engine                                |     |                                  |                                  |
| Engine brand                          |     | Deutz                            | Deutz                            |
| Engine norm                           |     | Stage IV / Tier 4 Final          | Stage IV / Tier 4 Final          |
| Engine model                          |     | TD 3.6 L4                        | TD 3.6 L4                        |
| I.C. Engine power rating - Power (kW) |     | 74 Hp / 55 kW                    | 74 Hp / 55 kW                    |
| Max. torque / Engine rotation         |     | 330 Nm @ 2500 rpm                | 243 ft/lbs @ 2500 rpm            |
| Transmission                          |     |                                  |                                  |
| Transmission type                     |     | Torque converter with powershift | Torque converter with powershift |
| Number of gears (forward / reverse)   |     | 3/3                              | 3/3                              |
| Max. travel speed                     |     | 29 km/h                          | 18 mi/h                          |
| Parking brake                         |     | SAHR                             | SAHR                             |
| Service brake                         |     | Wet disc brakes                  | Wet disc brakes                  |
| Axle Manufacturer                     |     | Dana                             | Dana                             |
| Hydraulics                            |     |                                  |                                  |
| Hydraulic pump type                   |     | Gear pump                        | Gear pump                        |
| Hydraulic flow / Pressure             |     | 110 l/min-207 bar                | 29 US gpm-3002 PSI               |
| Tank capacities                       |     |                                  |                                  |
| Hydraulic oil                         |     | 110 l                            | 29 US gal                        |
| Fuel tank                             |     | 110 l                            | 29 US gal                        |
| Miscellaneous                         |     |                                  |                                  |
| Steering wheels (front / rear)        |     | 2 / 2                            | 2 / 2                            |
| Drive wheels (front / rear)           |     | 2 / 2                            | 2/2                              |
| Safety cab homologation               |     | ROPS/FOPS                        | ROPS/FOPS                        |
| Controls                              |     | Single joystick with FNR         | Single joystick with FNR         |