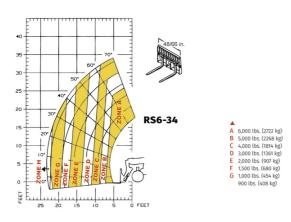

|
| Fuel tank                             |     | 110 l                            | 29 US gal                        |
| Miscellaneous                         |     |                                  |                                  |
| Steering wheels (front / rear)        |     | 2 / 2                            | 2 / 2                            |
| Drive wheels (front / rear)           |     | 2 / 2                            | 2/2                              |
| Safety cab homologation               |     | ROPS/FOPS                        | ROPS/FOPS                        |
| Controls                              |     | Single joystick with FNR         | Single joystick with FNR         |

## RS6-34 GEN:3 - Load chart

## Machine on tyres with forks Imperial





This brochure describes versions and configuration options for Gehl products which may be fitted with different equipment. The equipment described in this brochure may be standard, optional or not available depending on version. Gehl reserves the right to change the specifications shown and described at any time and without prior warning. The manufacturer is not liable for the specifications given. For more information, contact your Gehl dealer. Non-contractual document. Product descriptions may differ from actual products. List of specifications is not comprehensive. The logos and visual identity of the company are the property of Gehl and may not be used without authorization. All rights reserved. The photos and diagrams contained in this brochure are provided for information only.