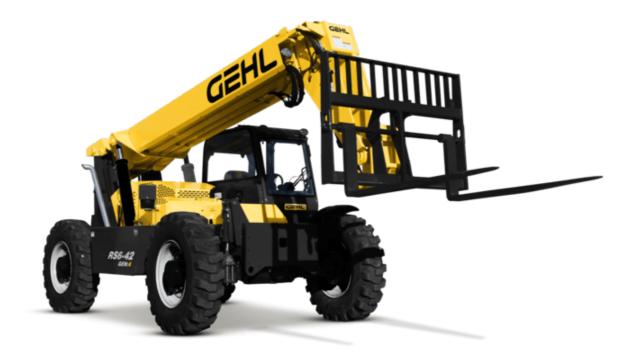

## **RS6-42 GEN**•4

| R\$6-42 GEN-4  | Created on | August 22. | 2023 a | t 8:13:33 | n.m. | UTC |
|----------------|------------|------------|--------|-----------|------|-----|
| K30-42 G LIN.4 | ciculcu on | nugust 22, | 2025 u | 0.15.55   | p    | 010 |