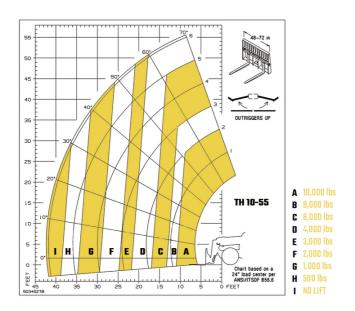

|           | 80 dB                           | 80 dB                  |
| Miscellaneous                               |           |                                 |                        |
| Steering wheels (front / rear)              |           | 2 / 2                           | 2 / 2                  |
| Drive wheels (front / rear)                 |           | 2 / 2                           | 2 / 2                  |
| Controls                                    |           | Joystick                        | Joystick               |
|                                             |           |                                 |                        |

## TH10-55 M74 - NEW - Load chart

## Machine on tyres with forks Imperial

## Machine on lowered stabilisers with forks Imperial









Siège Social P.O. Box 179 - One Gehl Way - West Bend, WI, USA 53095 Tel: (262) 334-9461 - Fax: (262) 338-7517 www.gehl.com



This brochure describes versions and configuration options for Gehl products which may be fitted with different equipment. The equipment described in this brochure may be standard, optional or not available depending on version. Gehl reserves the right to change the specifications shown and described at any time and without prior warning. The manufacturer is not liable for the specifications given. For more information, contact your Gehl dealer. Non-contractual document. Product descriptions may differ from actual products. List of specifications is not comprehensive. The logos and visual identity of the company are the property of Gehl and may not be used w