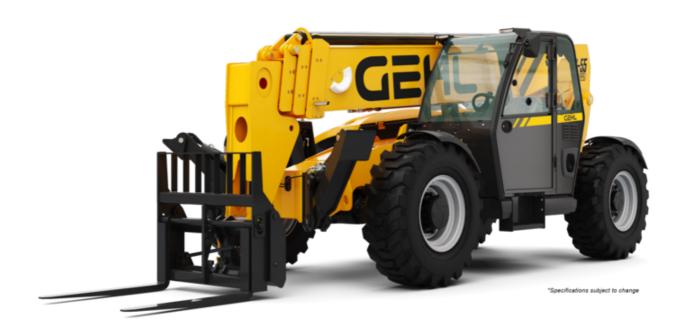

**GEHL**®

| Capacities                                  |           | Metric                          | Imperial               |
|---------------------------------------------|-----------|---------------------------------|------------------------|
| Max. capacity                               |           | 4535.92 kg                      | 10000 lb               |
| Max. lifting height                         |           | 16.95 m                         | 55 ft 7 in             |
| Max. outreach                               |           | 12.88 m                         | 42 ft 3 in             |
| Neight and dimensions                       |           |                                 |                        |
| Overall length to carriage                  | l11       | 6.40 m                          | 21 ft                  |
| Overall length (with forks)                 | l1        | 7.62 m                          | 25 ft                  |
| Overall width                               | b1        | 2.54 m                          | 8 ft 4 in              |
| Overall height                              | h17       | 2.59 m                          | 8 ft 6 in              |
| Wheelbase                                   | у         | 3.50 m                          | 11 ft 6 in             |
| Ground clearance                            | m4        | 0.48 m                          | 1ft 7 in               |
| Overall cab width                           | b4        | 0.95 m                          | 3 ft 1 in              |
| Filt-up angle                               | a4        | 34 °                            | 34 °                   |
| Filt-down angle                             | a5        | 96 °                            | 96 °                   |
| external turning radius                     | Wa3       | 3.88 m                          | 12 ft 9 in             |
| Overall weight                              | Was       | 13744 kg                        | 30300 lb               |
| yres type                                   |           | Pneumatic                       | Pneumatic              |
| Forks length / width / section              | l / e / s | 1219 mm x 127 mm / 50.80 mm     | 48 in x 5 in / 2 in    |
| Frame levelling longitudinal +/-            | (1612     | 12 19 HHH X 127 HHH / 50.80 HHH | 48 III X 5 III / 2 III |
| Performances                                |           | IU                              | IU                     |
|                                             |           | 16 s                            | 16 s                   |
| ifting                                      |           | 11 s                            | 10 S                   |
| Lowering<br>Extension                       |           | 11 S                            | 18 s                   |
|                                             |           |                                 |                        |
| Retraction                                  |           | 16 s                            | 16 s                   |
| Crowd                                       |           | 4 s                             | 4 s                    |
| Dump                                        |           | 6 s                             | 6 s                    |
| Engine                                      |           | Davida                          | Davita                 |
| Engine brand                                |           | Deutz                           | Deutz                  |
| Engine norm                                 |           | Tier 4 final                    | Tier 4 final           |
| Engine model                                |           | TCD 3.6 L4                      | TCD 3.6 L4             |
| Number of cylinders / Capacity of cylinders |           | 4 - 3600 cm <sup>3</sup>        | 4 - 220 in³            |
| .C. Engine power rating - Power (kW)        |           | 74 Hp / 55 kW                   | 74 Hp / 55 kW          |
| Max. torque / Engine rotation               |           | 390 Nm @ 2300 rpm               | 288 ft/lbs @ 2300 rpm  |
| Transmission                                |           |                                 |                        |
| Fransmission type                           |           | Powershift                      | Powershift             |
| Number of gears (forward / reverse)         |           | 5 / 3                           | 5 / 3                  |
| Max. travel speed                           |           | 29.77 km/h                      | 19 mi/h                |
| Parking brake                               |           | SAHR                            | SAHR                   |
| Service brake                               |           | Wet disc brakes                 | Wet disc brakes        |
| Hydraulics                                  |           |                                 |                        |
| Hydraulic pump type                         |           | Axial piston                    | Axial piston           |
| Hydraulic flow / Pressure                   |           | 151 l/min-275.80 bar            | 40 US gpm-4000 PSI     |
| Tank capacities                             |           |                                 |                        |
| Engine oil                                  |           | 8.51 l                          | 2 US gal               |
| Hydraulic oil                               |           | 159 l                           | 42 US gal              |
| Fuel tank                                   |           | 144 l                           | 38 US gal              |
| Noise and vibration                         |           |                                 |                        |
| Noise at driving position (LpA)             |           | 80 dB                           | 80 dB                  |
| Miscellaneous                               |           |                                 |                        |
| Steering wheels (front / rear)              |           | 2 / 2                           | 2 / 2                  |
| Drive wheels (front / rear)                 |           | 2 / 2                           | 2 / 2                  |
| Controls                                    |           | Joystick                        | Joystick               |
|                                             |           |                                 |                        |