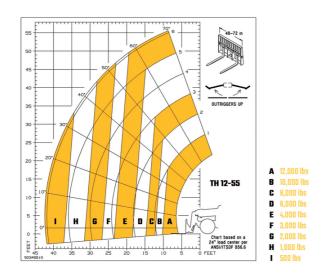

|
| Noise at driving position (LpA)             |           | 80 dB                       | 80 dB                               |
| Miscellaneous                               |           |                             |                                     |
| Steering wheels (front / rear)              |           | 2 / 2                       | 2 / 2                               |
| ,,,,,,                                      |           |                             |                                     |
| Drive wheels (front / rear)                 |           | 2 / 2                       | 2 / 2                               |

## TH12-55 - NEW - Load chart

## Machine on tyres with forks Imperial

## Machine on lowered stabilisers with forks Imperial









Siège Social P.O. Box 179 - One Gehl Way - West Bend, WI, USA 53095 Tel: (262) 334-9461 - Fax: (262) 338-7517 www.gehl.com



This brochure describes versions and configuration options for Gehl products which may be fitted with different equipment. The equipment described in this brochure may be standard, optional or not available depending on version. Gehl reserves the right to change the specifications shown and described at any time and without prior warning. The manufacturer is not liable for the specifications given. For more information, contact your Gehl dealer. Non-contractual document. Product descriptions may differ from actual products. List of specifications is not comprehensive. The logos and visual identity of the company are the property of Gehl and may not be used w