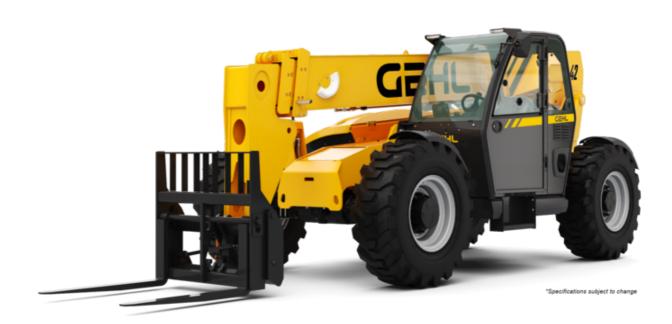

TH6-42 - NEW TH

| Capacities                                  |           | Metric                      | Imperial                |
|---------------------------------------------|-----------|-----------------------------|-------------------------|
| Max. capacity                               |           | 2721.60 kg                  | 6000 lb                 |
| Max. lifting height                         |           | 12.96 m                     | 42 ft 6 in              |
| Max. outreach                               |           | 8.69 m                      | 28 ft 6 in              |
| Weight and dimensions                       |           |                             |                         |
| Overall length to carriage                  | l11       | 6.30 m                      | 20 ft 8 in              |
| Overall length (with forks)                 | l1        | 7.51 m                      | 24 ft 8 in              |
| Overall width                               | b1        | 2.48 m                      | 8 ft 2 in               |
| Overall height                              | h17       | 2.44 m                      | 8 ft                    |
| Wheelbase                                   | у         | 3.50 m                      | 11 ft 6 in              |
| Ground clearance                            | m4        | 0.46 m                      | 1 ft 6 in               |
| Overall cab width                           | b4        | 0.95 m                      | 3 ft 1 in               |
| Filt-up angle                               | a4        | 34 °                        | 34 °                    |
| Filt-down angle                             | a5        | 96 °                        | 96 °                    |
| External turning radius                     | Wa3       | 4 m                         | 13 ft 1 in              |
| Overall weight                              |           | 10365 kg                    | 22851 lb                |
| Fyres type                                  |           | Pneumatic                   | Pneumatic               |
| Forks length / width / section              | l / e / s | 1219 mm x 101 mm / 50.80 mm | 48 in x 4 in / 2 in     |
| Frame levelling longitudinal +/-            | 11013     | 10 °                        | 10 °                    |
| Performances                                |           | 10                          | 10                      |
| Lifting                                     |           | 11 s                        | 11 s                    |
| Lowering                                    |           | 6 s                         | 6 s                     |
| Extension                                   |           | 17 s                        | 17 s                    |
| Retraction                                  |           | 17 S                        | 11 s                    |
| Crowd                                       |           | 4 s                         | 45                      |
|                                             |           | 45<br>6s                    | 4 S                     |
| Dump                                        |           | 0.5                         | 0.5                     |
| Engine                                      |           | Davida                      | Davita                  |
| Engine brand                                |           | Deutz                       | Deutz                   |
| Engine norm                                 |           | Tier 4 final                | Tier 4 final            |
| Engine model                                |           | TCD 3.6 L4                  | TCD 3.6 L4              |
| Number of cylinders / Capacity of cylinders |           | 4 - 3600 cm <sup>3</sup>    | 4 - 220 in <sup>3</sup> |
| .C. Engine power rating - Power (kW)        |           | 74 Hp / 55 kW               | 74 Hp / 55 kW           |
| Max. torque / Engine rotation               |           | 390 Nm @ 2300 rpm           | 288 ft/lbs @ 2300 rpm   |
| Transmission                                |           |                             |                         |
| Transmission type                           |           | Powershift                  | Powershift              |
| Number of gears (forward / reverse)         |           | 5 / 3                       | 5 / 3                   |
| Max. travel speed                           |           | 32 km/h                     | 20 mi/h                 |
| Parking brake                               |           | SAHR                        | SAHR                    |
| Service brake                               |           | Wet disc brakes             | Wet disc brakes         |
| Hydraulics                                  |           |                             |                         |
| Hydraulic pump type                         |           | Axial piston                | Axial piston            |
| lydraulic flow / Pressure                   |           | 151 l/min-275.80 bar        | 40 US gpm-4000 PSI      |
| ank capacities                              |           |                             |                         |
| ingine oil                                  |           | 8.51 l                      | 2 US gal                |
| lydraulic oil                               |           | 136.30 l                    | 36 US gal               |
| uel tank                                    |           | 144 l                       | 38 US gal               |
| Noise and vibration                         |           |                             |                         |
| Noise at driving position (LpA)             |           | 80 dB                       | 80 dB                   |
| Miscellaneous                               |           |                             |                         |
| Steering wheels (front / rear)              |           | 2 / 2                       | 2 / 2                   |
| Drive wheels (front / rear)                 |           | 2 / 2                       | 2 / 2                   |