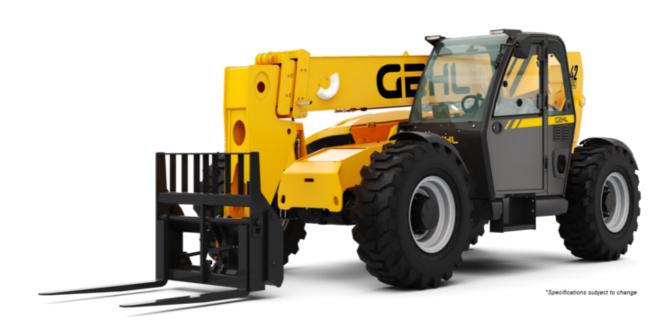

| Capacities                                                 |           | Metric                      | Imperial                |
|------------------------------------------------------------|-----------|-----------------------------|-------------------------|
| Max. capacity                                              |           | 3628.70 kg                  | 8000 lb                 |
| Max. lifting height                                        |           | 12.96 m                     | 42 ft 6 in              |
| Max. outreach                                              |           | 8.69 m                      | 28 ft 6 in              |
| Veight and dimensions                                      |           |                             |                         |
| Overall length to carriage                                 | l11       | 6.30 m                      | 20 ft 8 in              |
| Overall length (with forks)                                | l1        | 7.51 m                      | 24 ft 8 in              |
| Overall width                                              | b1        | 2.48 m                      | 8 ft 2 in               |
| Overall height                                             | h17       | 2.44 m                      | 8 ft                    |
| Vheelbase                                                  | у         | 3.50 m                      | 11 ft 6 in              |
| Ground clearance                                           | m4        | 0.46 m                      | 1 ft 6 in               |
| Overall cab width                                          | b4        | 0.95 m                      | 3 ft 1 in               |
| ilt-up angle                                               | a4        | 34 °                        | 34 °                    |
| ilt-down angle                                             | a5        | 96 °                        | 96°                     |
| xternal turning radius                                     | Wa3       | 4 m                         | 13 ft 1 in              |
| Inladen weight                                             |           | 10864 kg                    | 23951 lb                |
| yres type                                                  |           | Pneumatic                   | Pneumatic               |
| Forks length / width / section                             | l / e / s | 1219 mm x 101 mm / 50.80 mm | 48 in x 4 in / 2 in     |
| rame levelling longitudinal +/-                            | 1, 2, 2   | 10 °                        | 10 °                    |
| Performances                                               |           |                             | .0                      |
| ifting                                                     |           | 11 s                        | 11 s                    |
| owering                                                    |           | 6 s                         | 6 s                     |
| extension                                                  |           | 17 s                        | 17 s                    |
| Retraction                                                 |           | 11 s                        | 11 s                    |
| Crowd                                                      |           | 4 s                         | 4 s                     |
| Dump                                                       |           | 6 s                         | 6 s                     |
| ingine                                                     |           | 0.5                         | 0.3                     |
| ingine brand                                               |           | Deutz                       | Deutz                   |
| ingine norm                                                |           | Tier 4 final                | Tier 4 final            |
| ingine model                                               |           | TCD 3.6 L4                  | TCD 3.6 L4              |
| Number of cylinders / Capacity of cylinders                |           | 4 - 3600 cm <sup>3</sup>    | 4 - 220 in <sup>3</sup> |
| C. Engine power rating - Power (kW)                        |           | 74 Hp / 55 kW               | 74 Hp / 55 kW           |
| Max. torque / Engine rotation                              |           | 390 Nm @ 2300 rpm           | 288 ft/lbs @ 2300 rpm   |
| Transmission                                               |           | 370 Nill @ 2300 Ipill       | 20011/103 @ 23001pm     |
| ransmission type                                           |           | Powershift                  | Powershift              |
| lumber of gears (forward / reverse)                        |           | 5 / 3                       | 5 / 3                   |
| Max. travel speed                                          |           | 37 km/h                     | 20 mi/h                 |
| Parking brake                                              |           | SAHR                        | SAHR                    |
| Service brake                                              |           | Wet disc brakes             | Wet disc brakes         |
| lydrau lics                                                | _         | wet disc brakes             | Wet disc brakes         |
| -                                                          |           | Axial piston                | Axial piston            |
| lydraulic pump type                                        |           | 151 l/min-275.80 bar        | 40 US gpm-4000 PSI      |
| lydraulic flow / Pressure                                  |           | 151 t/111111-27 5.80 Dai    | 40 03 gpiii-4000 P3i    |
| ank capacities                                             |           | 8.51 l                      | 2 HC mal                |
| ngine oil                                                  |           | 8.51 l<br>136.30 l          | 2 US gal                |
| lydraulic oil                                              |           |                             | 36 US gal               |
| uel tank                                                   |           | 144 l                       | 38 US gal               |
| loise and vibration                                        |           | 00 15                       |                         |
| loise at driving position (LpA)                            |           | 80 dB                       | 80 dB                   |
| Aiscellaneous (Table 1)                                    |           |                             |                         |
| Steering wheels (front / rear)                             |           | 2 / 2                       | 2 / 2                   |
| Steering wheels (front / rear) Drive wheels (front / rear) |           | 2 / 2<br>2 / 2              | 2 / 2 2 / 2             |