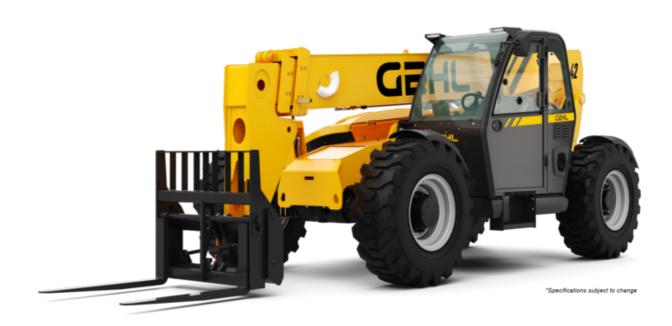

**TH8-42 - NEW** 

TH

| Capacities                                  |           | Metric                      | Imperial                    |
|---------------------------------------------|-----------|-----------------------------|-----------------------------|
| Max. capacity                               |           | 3628.70 kg                  | 8000 lb                     |
| Max. lifting height                         |           | 12.96 m                     | 42 ft 6 in                  |
| Max. outreach                               |           | 8.69 m                      | 28 ft 6 in                  |
| Weight and dimensions                       |           |                             |                             |
| Overall length to carriage                  | l11       | 6.30 m                      | 20 ft 8 in                  |
| Overall length (with forks)                 | l1        | 7.51 m                      | 24 ft 8 in                  |
| Overall width                               | b1        | 2.48 m                      | 8 ft 2 in                   |
| Overall height                              | h17       | 2.44 m                      | 8 ft                        |
| Wheelbase                                   | у         | 3.50 m                      | 11 ft 6 in                  |
| Ground clearance                            | m4        | 0.46 m                      | 1 ft 6 in                   |
| Overall cab width                           | b4        | 0.95 m                      | 3 ft 1 in                   |
| Tilt-up angle                               | a4        | 34 °                        | 34 °                        |
| Tilt-down angle                             | a5        | 96 °                        | 96 °                        |
| External turning radius                     | Wa3       | 4.01 m                      | 13 ft 2 in                  |
| Overall weight                              |           | 10864 kg                    | 23951 lb                    |
| Tyres type                                  |           | Pneumatic                   | Pneumatic                   |
| Forks length / width / section              | l / e / s | 1219 mm x 101 mm / 50.80 mm | 48 in x 4 in / 2 in         |
| Frame levelling longitudinal +/-            | (1013     | 10 °                        | 10 °                        |
| Frame levelling corrector                   | a9        | 10 °                        | 10 °                        |
| Performances                                | us        | 10                          | 10                          |
| Lifting                                     |           | 11 s                        | 11 s                        |
| Lowering                                    |           | 6 s                         | 6 s                         |
| Extension                                   |           | 17 s                        | 17 s                        |
| Retraction                                  |           | 11 s                        | 11 s                        |
| Crowd                                       |           | 4 s                         | 4 s                         |
| Dump                                        |           | 6 s                         | 6 s                         |
| Engine                                      |           | 0.3                         | 0.3                         |
| Engine brand                                |           | Deutz                       | Deutz                       |
| Engine brand<br>Engine norm                 |           | Tier 4 final                | Tier 4 final                |
| Engine model                                |           | TCD 3.6 L4                  | TCD 3.6 L4                  |
| Number of cylinders / Capacity of cylinders |           | 4 - 3600 cm <sup>3</sup>    | 4 - 220 in <sup>3</sup>     |
| I.C. Engine power rating - Power (kW)       |           | 127 Hp / 95 kW              | 127 Hp / 95 kW              |
| Max. torque / Engine rotation               |           | 500 Nm @ 2300 rpm           | 369 ft/lbs @ 2300 rpm       |
| Transmission                                |           | 300 Niii (@ 2300 ipiii      | 309 TC/ IDS (III 2300 TPIII |
| Transmission type                           |           | Powershift                  | Powershift                  |
| Number of gears (forward / reverse)         |           | 5 / 3                       | 5 / 3                       |
| Max. travel speed                           |           | 3 / 3<br>34.60 km/h         | 21 mi/h                     |
|                                             |           | SAHR                        | SAHR                        |
| Parking brake<br>Service brake              |           | Wet disc brakes             | Wet disc brakes             |
|                                             |           | wet disc brakes             | wet disc blakes             |
| Hydraulics                                  |           | Axial piston                | Axial piston                |
| Hydraulic pump type                         |           | 151 l/min-275.80 bar        |                             |
| Hydraulic flow / Pressure                   |           | 151 t/111111-275.80 Dat     | 40 US gpm-4000 PSI          |
| Tank capacities                             |           | 0.511                       | الا حما                     |
| Engine oil<br>Hydraulic oil                 |           | 8.51 l<br>136.30 l          | 2 US gal                    |
|                                             |           | 136.30 l<br>144 l           | 36 US gal<br>38 US gal      |
| Fuel tank                                   |           |                             | -                           |
| DEF tank capacity                           |           | 10 l                        | 3 US gal                    |
| Noise and vibration                         |           | 00 45                       | 00.40                       |
| Noise at driving position (LpA)             |           | 80 dB                       | 80 dB                       |
| Miscellaneous                               |           | 2 / 2                       | 2/2                         |
| Steering wheels (front / rear)              |           |                             |                             |